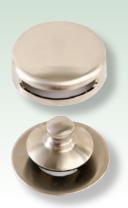

## Designer White Bathtub Drains!

- Quick, one-person installation; installs in minutes
- Integrated strainer body/drain elbow eliminates one solvent weld joint;
   fewer joints = fewer problems
- Standard high gloss, designer white
- Chrome and 12 other finishes available with QuickTrim® or Universal NuFit®
- Corrosion resistant strainer body, overflow plate and stopper
- Overflow and drain come standard with test membranes; testable up to five floors (22 psi)
- Available in ABS or PVC; Flex Series in PVC only. ABS drain elbow is white
- Removable/replaceable crossbars make drains easy to clean and maintain
- Available with rough-ins and trim (stopper, faceplates) packaged separately
- Five year limited warranty