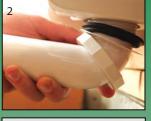

## The Innovator Bathtub Drain Installs In Minutes!

- 1. From inside the tub, insert drain elbow through tub drain.
- 2. Position and align drain elbow. From under the tub, slip on rubber seal, slip washer and nut and tighten to tub.
- 3. Install foam overflow elbow washer up to the flange of the overflow elbow. Push overflow elbow through tub overflow opening.