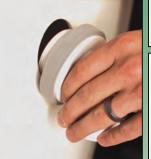

## The Innovator Bathtub Drain Installs In Minutes!

- 1. From inside the tub, insert drain elbow through tub drain.
- 2. Position and align drain elbow. From under the tub, slip on rubber seal, slip washer and nut and tighten to tub.
- 3. Install foam overflow elbow washer up to the flange of the overflow elbow. Push overflow elbow through tub overflow opening.

- 4. From inside the tub, hand tighten the retainer star nut onto the overflow elbow.
- 5. After pressure testing, use knife to cut out test membranes from overflow and drain elbows.
- 6. Snap on overflow plate with overflow slot facing down.
- 7. Tighten the push pull® stopper pin into threaded crossbar. Thread on knob.