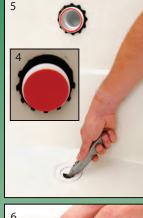

- 4. From inside the tub, hand tighten the retainer star nut onto the overflow elbow.
- 5. After pressure testing, use knife to cut out test membranes from overflow and drain elbows.
- 6. Snap on overflow plate with overflow slot facing down.
- 7. Tighten the push pull® stopper pin into threaded crossbar. Thread on knob.