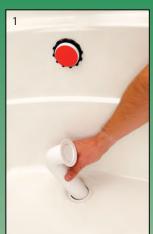

## The Innovator Bathtub Drain Installs In Minutes!

- 1. From inside the tub, insert drain elbow through tub drain.
- 2. Position and align drain elbow. From under the tub, slip on rubber seal, slip washer and nut and tighten to tub.
- 3. Install foam overflow elbow washer up to the flange of the overflow elbow. Push overflow elbow through tub overflow opening.