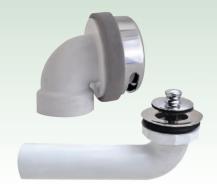

## Designer White Bathtub Drains!

- Quick, one-person installation; installs in minutes
- Integrated strainer body/drain elbow eliminates one solvent weld joint;
   fewer joints = fewer problems
- Standard high gloss, designer white
- Chrome and 12 other finishes available with QuickTrim® or Universal NuFit®
- Corrosion resistant strainer body, overflow plate and stopper
- Overflow and drain come standard with test membranes; testable up to five floors (22 psi)
- Available in ABS or PVC; Flex Series in PVC only. ABS drain elbow is white
- Removable/replaceable crossbars make drains easy to clean and maintain
- Available with rough-ins and trim (stopper, faceplates) packaged separately
- Five year limited warranty

## The Innovator Bathtub Drain Installs In Minutes!

- 1. From inside the tub, insert drain elbow through tub drain.
- 2. Position and align drain elbow. From under the tub, slip on rubber seal, slip washer and nut and tighten to tub.
- 3. Install foam overflow elbow washer up to the flange of the overflow elbow. Push overflow elbow through tub overflow opening.

- 4. From inside the tub, hand tighten the retainer star nut onto the overflow elbow.
- 5. After pressure testing, use knife to cut out test membranes from overflow and drain elbows.
- 6. Snap on overflow plate with overflow slot facing down.
- 7. Tighten the push pull® stopper pin into threaded crossbar. Thread on knob.