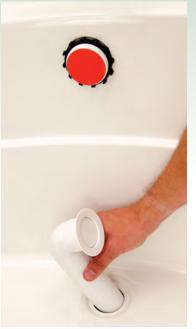

## Designer White Bathtub Drains!

- Quick, one-person installation; installs in minutes
- Integrated strainer body/drain elbow eliminates one solvent weld joint;
   fewer joints = fewer problems
- Standard high gloss, designer white
- Chrome and 12 other finishes available with QuickTrim® or Universal NuFit®
- Corrosion resistant strainer body, overflow plate and stopper
- Overflow and drain come standard with test membranes; testable up to five floors (22 psi)
- Available in ABS or PVC; Flex Series in PVC only. ABS drain elbow is white
- Removable/replaceable crossbars make drains easy to clean and maintain
- Available with rough-ins and trim (stopper, faceplates) packaged separately
- Five year limited warranty

## The Innovator Bathtub Drain Installs In Minutes!

- 1. From inside the tub, insert drain elbow through tub drain.
- 2. Position and align drain elbow. From under the tub, slip on rubber seal, slip washer and nut and tighten to tub.
- 3. Install foam overflow elbow washer up to the flange of the overflow elbow. Push overflow elbow through tub overflow opening.